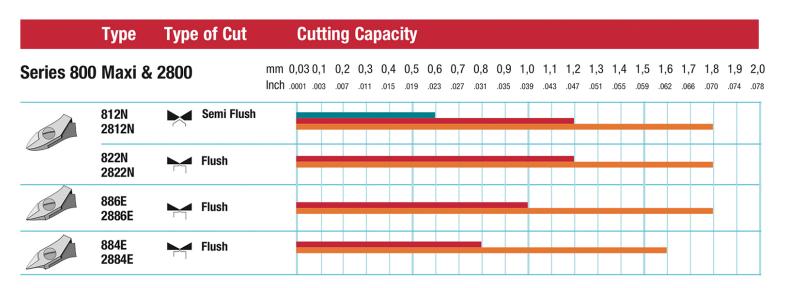

## 822N

Product no.: 822N

Side cutter - oval head

This is the most widely used head shape.

Fits for all cutting applications where easy access is given

It is robust and size for size offers the highest cutting capacity.

## The Perfect Cut - Strong, sharp and precise, every time

The Weller Erem Series 800 Maxi is a range of maxi-sized precision cutters for general cutting applications in electronics to cut large wire diameters. The cutters are made from high grade tool steel with cutting edges hardened to 63-65HRc. The precision cutters have a nonreflecting surface, are ESD safe and resharpenable.