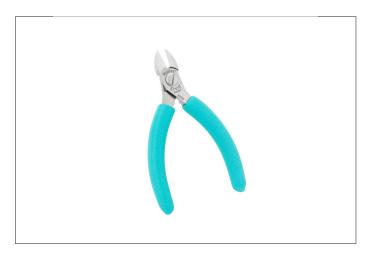

## 822N

Product no.: 822N

Side cutter - oval head

This is the most widely used head shape.

Fits for all cutting applications where easy access is given

It is robust and size for size offers the highest cutting capacity.

## The Perfect Cut - Strong, sharp and precise, every time

The Weller Erem Series 800 Maxi is a range of maxi-sized precision cutters for general cutting applications in electronics to cut large wire diameters. The cutters are made from high grade tool steel with cutting edges hardened to 63-65HRc. The precision cutters have a nonreflecting surface, are ESD safe and resharpenable.